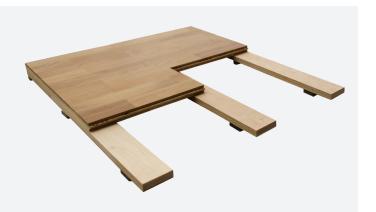

### **London Sports Floor**

The London sports floor system accommodates a choice of synthetic surfaces, using elastic beams that can be levelled thus removing the need for a levelling floor screed, simplifying installation and reducing overall cost.