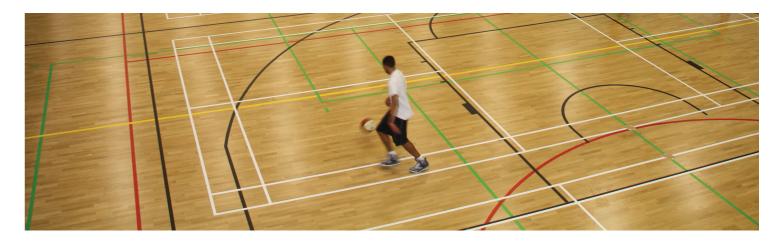

## Line Marking

Line marking is a vital component of your sports floor. With use lines will wear out and require re-marking to ensure they remain within recommended quidelines. If your sports floor needs re-marking, we offer solutions ranging from localised cleaning and painting to the specific area that we will be applying the new lines, to a complete sand and re-seal to restore your entire floor to its new condition with a complete set of new lines.