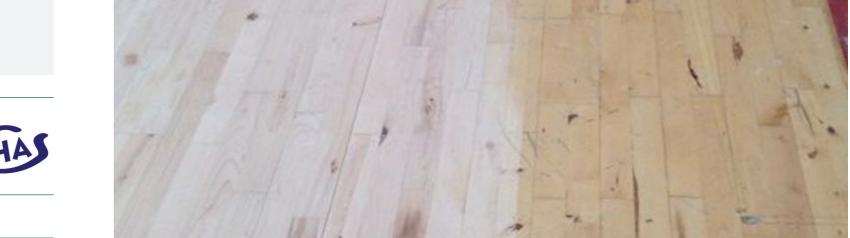

## **Chemical Clean**

Despite regular cleaning, over time dirt, grease or other substances can build up on your sports floor making them slippery and unhygienic.

We can provide a deep chemical clean that removes all dirt, grease or any other substances from your sports floor, restoring your floor to its original surface.

#### Scrub & Reseal

Every 2-3 years wooden floors require a scrub and reseal which involves lightly abrading the surface so that a new layer of lacquer can be applied. This not only cleans your floor but also restores an even level of grip to the surface.

#### Sand & Reseal

Wooden floors also need to be sanded and resealed every 7-12 years depending on usage so that the old lacquer can removed and a new lacquer applied, protecting the wood from dirt, grease or other substances. Since this process removes the previous line markings, you will also benefit from a new set of court markings.