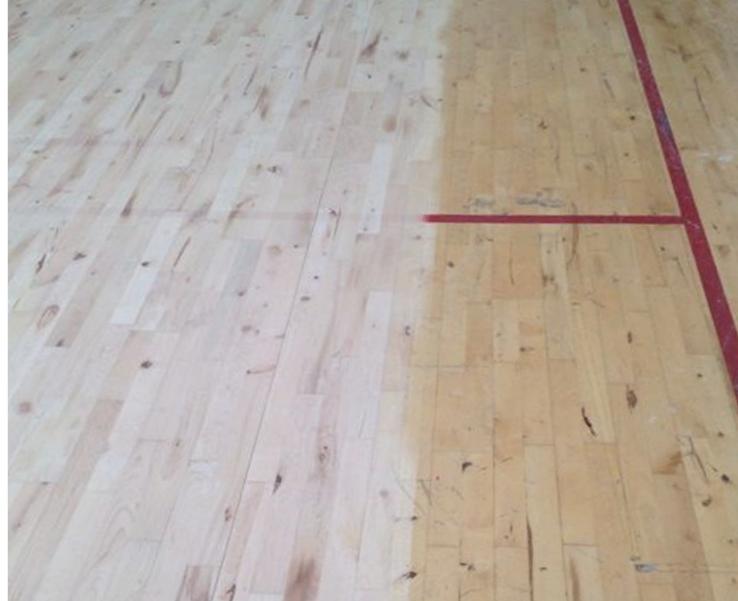

## **Chemical Clean**

Despite regular cleaning, over time dirt, grease or other substances can build up on your sports floor making them slippery and unhygienic.

We can provide a deep chemical clean that removes all dirt, grease or any other substances from your sports floor, restoring your floor to its original surface.

#### Scrub & Reseal

Every 2-3 years wooden floors require a scrub and reseal which involves lightly abrading the surface so that a new layer of lacquer can be applied. This not only cleans your floor but also restores an even level of grip to the surface.

#### Sand & Reseal

Wooden floors also need to be sanded and resealed every 7-12 years depending on usage so that the old lacquer can removed and a new lacquer applied, protecting the wood from dirt, grease or other substances. Since this process removes the previous line markings, you will also benefit from a new set of court markings.