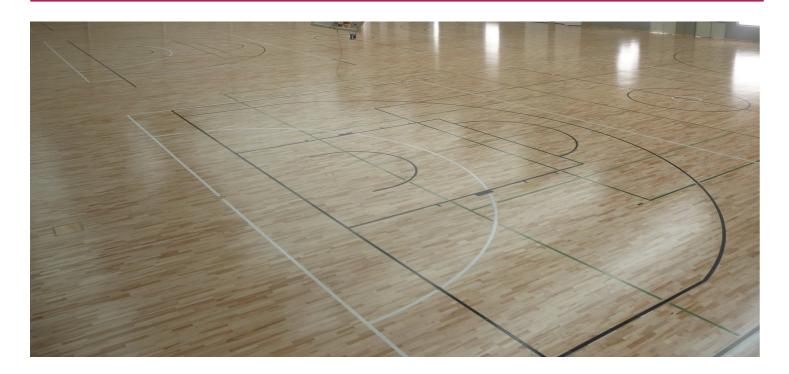

## Line Marking

Line marking is a vital component of your sports floor. With use lines will wear out and require re-marking to ensure they remain within recommended quidelines. If your sports floor needs re-marking, we offer solutions ranging from localised cleaning and painting to the specific area that we will be applying the new lines, to a complete sand and re-seal to restore your entire floor to its new condition with a complete set of new lines.