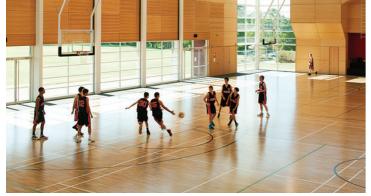

## **Athen Sports Floor**

The Athen sports floor is our flagship area elastic sprung sports floor, with consistent ball bounce across the floor and accommodates a wide range of synthetic playing surfaces.

## **Helsinki Sports Floor**

Using the same elastic layer system as Athen, our Helsinki sports floor gives the same ideal consistency of ball bounce, and is finished with a hardwood wear layer.