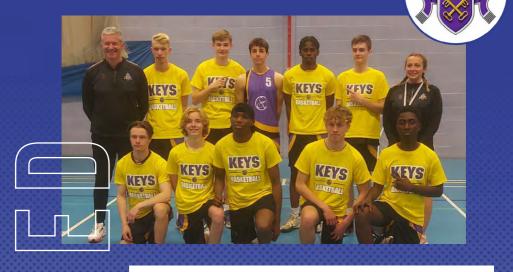

#### **BECKET KEYS COFE SCHOOL**

| NO | NAME               | POSITION | HEIGHT |
|----|--------------------|----------|--------|
| 4  | Josh Haworth       |          | 6'4    |
| 5  | Brayden Doyle      |          | 6'1    |
| 6  | Immanuel Baptist   |          | 6'0    |
| 8  | Calum Hayes        |          | 5'6    |
| 9  | Zach Humphreys     |          | 5'7    |
| 10 | Jack Saunders      |          | 6'2    |
| 12 | Gerrard Ohene Duah |          | 5'7    |
| 13 | Melchi Egbeyemi    |          | 6'2    |
| 14 | Josh Hall          |          | 6'2    |
| 15 | Benson Reid        |          | 6'0    |

COACH James Potter ASST. COACH Abbie Schafer

 $\bigcirc$ 