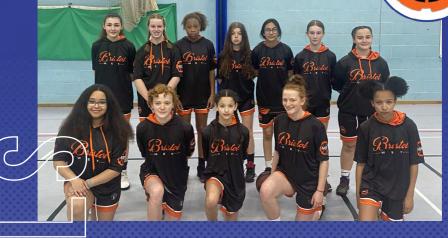

### **BRISTOL MET ACADEMY**

| NC | NAME              | POSITION | HEIGHT |
|----|-------------------|----------|--------|
| 4  | Iman Shinwari     | Guard    |        |
| 5  | Dulcie Griffiths  | Guard    |        |
| 6  | Clara Jaworska    | Guard    |        |
| 7  | Esma Missaoui     | Guard    |        |
| 8  | Megan Mills       | Guard    |        |
| 9  | Eadie Ellis Jones | Guard    |        |
| 11 | Angel Whyte       | Guard    |        |
| 12 | Kamilah Yakubu    | Guard    |        |
| 13 | Hannah Ling       | Guard    |        |
| 14 | Kamaria McKayle   | Guard    |        |
| 15 | Mia Bunting       | Guard    |        |
| 18 | Stephanie Ndurou  | Guard    |        |
|    |                   |          |        |

**COACH** Hannah Wallace **ASST. COACH** Maialen Zilbeti