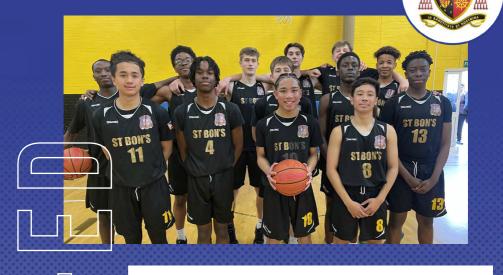

#### ST BONAVENTURE'S SCHOOL

| NO | NAME                    | POSITION | HEIGHT |
|----|-------------------------|----------|--------|
| 4  | Danilson Jen-Choi Julio | Guard    | 6'1    |
| 5  | Kai Trunca              | Guard    | 6'0    |
| 6  | Arnas Simaitis          | Forward  | 6'5    |
| 7  | Domas Vazgys            | Guard    | 6'3    |
| 8  | Ally-Jairen Bernardo    | Guard    | 5'7    |
| 9  | Chamberlain Nlemoha     | Forward  | 6'2    |
| 10 | Reese Sanguir-Castillo  | Guard    | 5'7    |
| 11 | Ekene Udegbo            | Forward  | 6'3    |
| 12 | Matas Mendelis          | Forward  | 6'4    |
| 13 | Tobi Aina               | Guard    | 6'0    |
| 14 | Ajani Rowe-Fuller       | Guard    | 6'1    |
| 15 | Nathan Mwanja           | Forward  | 6'2    |
|    |                         |          |        |

**COACH** Stephen Onireti **ASST. COACH** Jon Robinson

 $\square$ 

 $( \square$ 