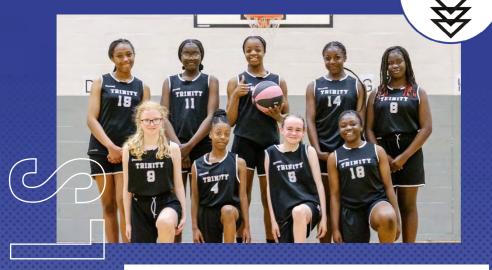

### TRINITY HIGH SCHOOL

CHURCH OF ENGLAND HIGH SCHOOL

| NO | NAME                    | POSITION | HEIGHT |
|----|-------------------------|----------|--------|
| 4  | Akeala Daniel           | Guard    | 5'0    |
| 5  | Lois Heath-Thorneycroft | Guard    | 5'3    |
| 7  | Nyaho-Jiva Brima        | Guard    | 5'5    |
| 8  | Andi Nkomo              | Guard    | 5'5    |
| 9  | Rosie Morrison          | Guard    | 5'5    |
| 11 | Wayet Gore              | Forward  | 5'9    |
| 12 | Irene Oboavwoduo        | Guard    | 5'8    |
| 14 | Prisca Nana Djomi       | Guard    | 5'8    |
| 15 | Florence Dugbere        | Forward  | 5'10   |
| 18 | Deborah Olaleye         | Guard    | 5'5    |

**COACH** Nicolette Fong Lyew Quee **ASST. COACH** Sarah Barrett, Dominque Feurtado