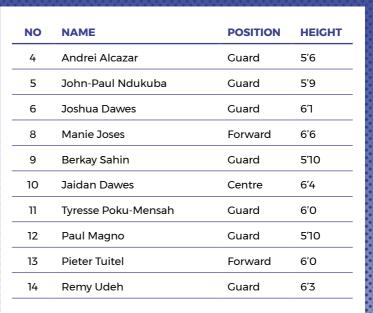

#### MYERSCOUGH COLLEGE

| NO | NAME             | POSITION | HEIGHT |
|----|------------------|----------|--------|
| 4  | Kourie Barnaby   | Guard    | 6'0    |
| 5  | Luke Garner      | Guard    | 6'0    |
| 6  | Ben Prince       | Foorward | 6'3    |
| 7  | Jayden Baldie    | Guard    | 6'1    |
| 8  | Cole McMahon     | Guard    | 6'1    |
| 9  | Louis Farish     | Guard    | 6'1    |
| 10 | Briceny Lomeka   | Forward  | 6'3    |
| 11 | Taylor Campbell  | Forward  | 6'5    |
| 12 | Kamarni Steadman | Guard    | 6'0    |
| 13 | Lewis Smith      | Forward  | 6'4    |
| 14 | Andre Ryan       | Guard    | 6'2    |
| 15 | Calum Johnstone  | Forward  | 6'5    |